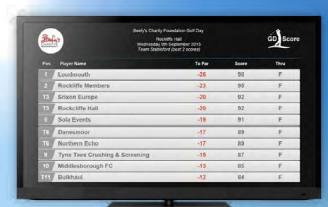

## **Features**

GDScore is loaded with innovative features which will enhance your golf event. Its flexible format allows you to do the following – and more:

Big screen leaderboards in the clubhouse!

- Display team and individual leaderboards on each device
- See players' scorecards in real time
   and get your own via e-mail at the end of the round
- Option to keep the final results hidden until the prize presentation