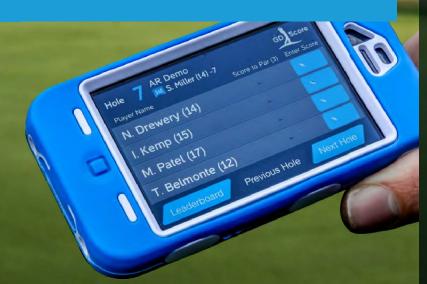

## What is it?

GDScore allows golfers to record their scores – and see how their competitors are doing – in real time. Live leaderboards can also be displayed in the clubhouse and on social media.

# How does it work?

- Each group in the event is given a GDScore device with each player's details preloaded for the game ahead.
- After each hole players simply enter their gross scores. Handicap calculations happen instantly, whatever the game format.
- Our experienced staff will be on hand to oversee the scoring ensuring all your time is spent with your clients.

## **Features**

GDScore is loaded with innovative features which will enhance your golf event. Its flexible format allows you to do the following – and more:

Big screen leaderboards in the clubhouse!

- Display team and individual leaderboards on each device
- See players' scorecards in real time
   and get your own via e-mail at the end of the round
- Option to keep the final results hidden until the prize presentation