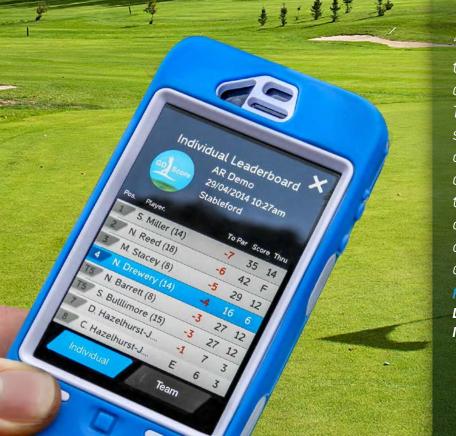

## **Features**

GDScore is loaded with innovative features which will enhance your golf event. Its flexible format allows you to do the following – and more:

Big screen leaderboards in the clubhouse!

- Display team and individual leaderboards on each device
- See players' scorecards in real time
   and get your own via e-mail at the end of the round
- Option to keep the final results hidden until the prize presentation