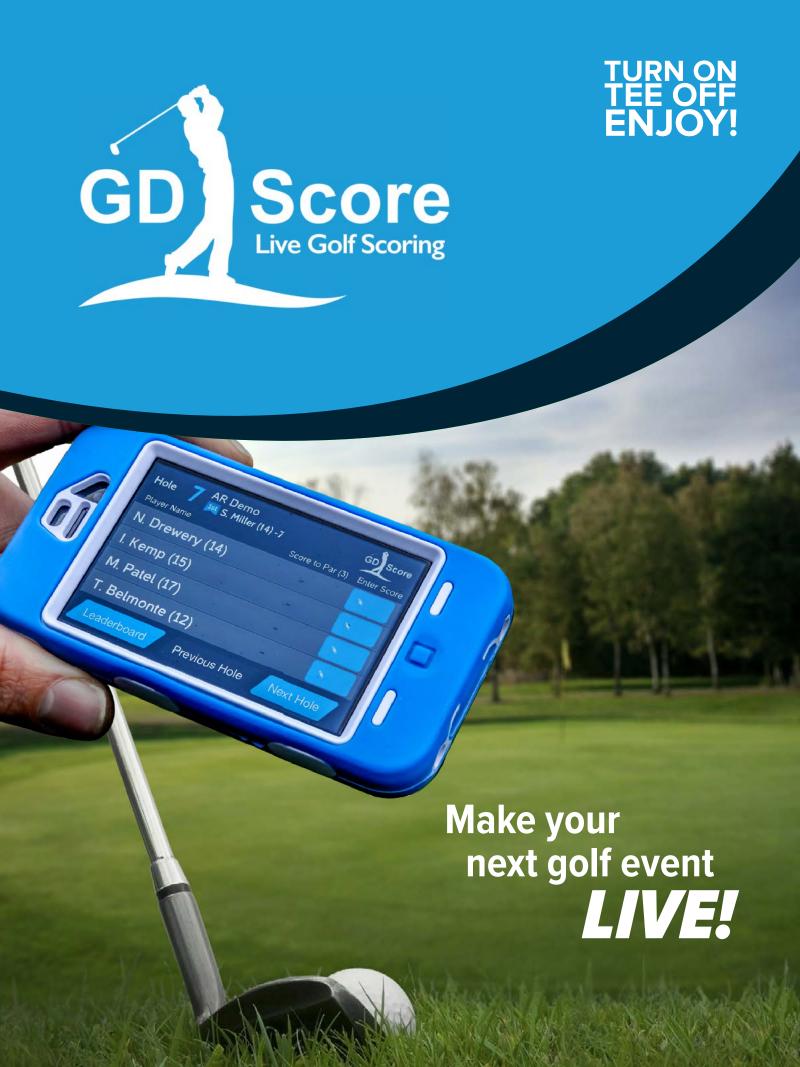

## What is it?

GDScore allows golfers to record their scores – and see how their competitors are doing – in real time. Live leaderboards can also be displayed in the clubhouse and on social media.

# How does it work?

- Each group in the event is given a GDScore device with each player's details preloaded for the game ahead.
- After each hole players simply enter their gross scores. Handicap calculations happen instantly, whatever the game format.
- Our experienced staff will be on hand to oversee the scoring ensuring all your time is spent with your clients.